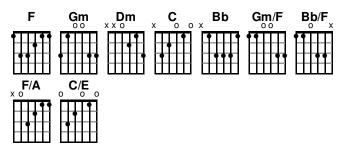

# Intro

F / / Gm | F / / / | Dm / / C | Bb / / /

## Verse 1

F Gm
Crown Him with many crowns
Dm C F
Bow down be - fore Him now
Bb F
Here is love and victo - ry
Gm/F F C
Reaching through the ages

Bb F / / Gm | F Reaching here to me

### Chorus

Bb F Bb/F F
Christ Re - deemer, Christ our healer
Bb C Dm C
Christ the victor, ser - vant King
F/A Bb F Gm F
Sav - iour for - ever, mercy un - ending
Bb
Lord e - ternal
C F / / Gm | F
Prince of Peace

#### Verse 2

Gm/F F Gm/F F
Cre - ation at Your com - mand
Dm C Bb
By nature the Great I am
F
From highest heaven to manger bed
C
You took on human likeness
Bb F / / Gm/F | F
You crushed the serpents head

## Verse 3

F
When all the nations come
C/E Dm C Bb
Every kindred tribe and tongue

Through every age, this anthem raise

C Bb F

Jesus bought me, re - deemed me with His blood